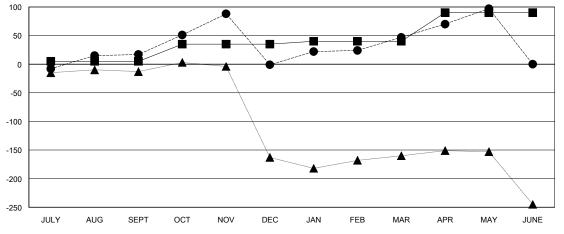

## GOALS AND ACTUAL NEW CLUBS CUMULATIVE

| ■- | NEW MEMBER GROWTH NET GOAL |  |
|----|----------------------------|--|
| •- | NEW MEMBER GROWTH ACTUAL   |  |

- ▲ - LAST YEAR MEMBERSHIP ACTUAL

597 (47.76%) 653 (52.24%)