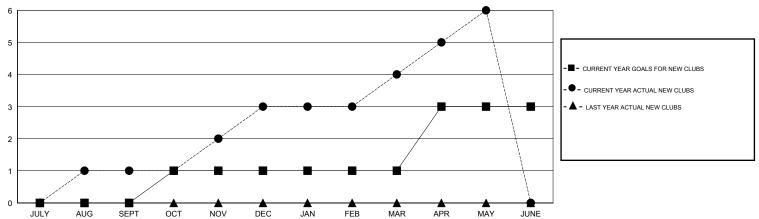

## **LOCATION PHILIPPINES**

**GMT CA** 

| Clubs                 |               |           |               | Members               |                                                                |                                                              |                                                    |
|-----------------------|---------------|-----------|---------------|-----------------------|----------------------------------------------------------------|--------------------------------------------------------------|----------------------------------------------------|
| RESULTS FOR 2016-2017 |               |           |               | RESULTS FOR 2016-2017 |                                                                |                                                              |                                                    |
| QUARTER               | NEW CLUB GOAL | NEW CLUBS | DROPPED CLUBS | QUARTER               | NEW MEMBER GROWTH<br>NET GOAL (not reinstated<br>or transfers) | NEW MEMBER<br>GROWTH ACTUAL (not<br>reinstated or transfers) | DROPPED<br>MEMBERS ACTUAL<br>(including transfers) |
| JULY/AUG/SEPT         | 0             | 1         | 0             | JULY/AUG/SEPT         | 5                                                              | 47                                                           | 30                                                 |
| OCT/NOV/DEC           | 1             | 2         | 4             | OCT/NOV/DEC           | 30                                                             | 103                                                          | 121                                                |
| JAN/FEB/MAR           | 0             | 1         | 0             | JAN/FEB/MAR           | 5                                                              | 69                                                           | 21                                                 |
| APR/MAY/JUNE          | 2             | 2         | 0             | APR/MAY/JUNE          | 50                                                             | 53                                                           | 3                                                  |

## GOALS AND ACTUAL NEW CLUBS CUMULATIVE

| ■- | NEW MEMBER GROWTH NET GOAL |  |
|----|----------------------------|--|
| •- | NEW MEMBER GROWTH ACTUAL   |  |

- ▲ - LAST YEAR MEMBERSHIP ACTUAL

597 (47.76%) 653 (52.24%)